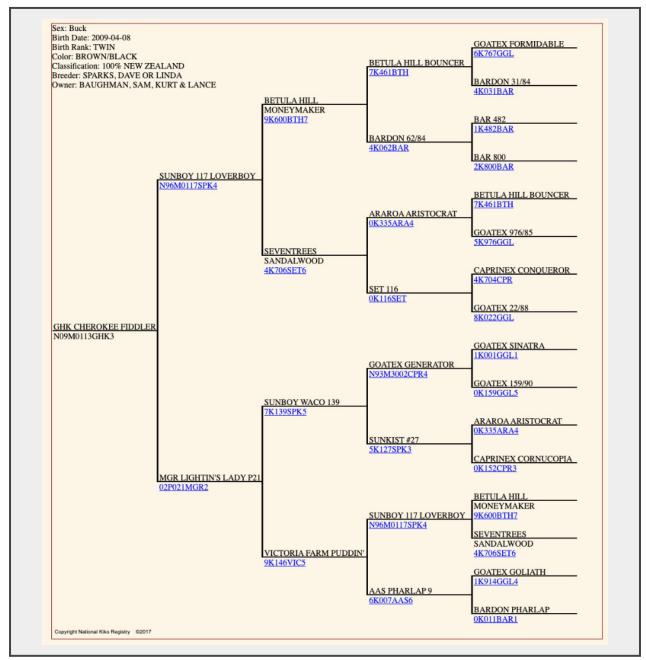

## **Description**

Cherokee Fiddler has a pedigree loaded with performance from both the top and bottom of his pedigree and was phenotypically the type to produce good performance test performers. He is sired by the legendary "Loverboy" whose genetics race through many of the best performance tested Kikos. His dam was MGR Lightin's Lady P21. P21 is a full sister to AKR Lightin's Titan N06 and a full sister to the dam of the excellent sire, SKY Blue's Copyright. They are stored at Dr Weiss' clinics in Greencastle, PA. Straws would need to be shipped prior to June 10<sup>th</sup> or from September on. Dr. Weiss works out of PA through that time.